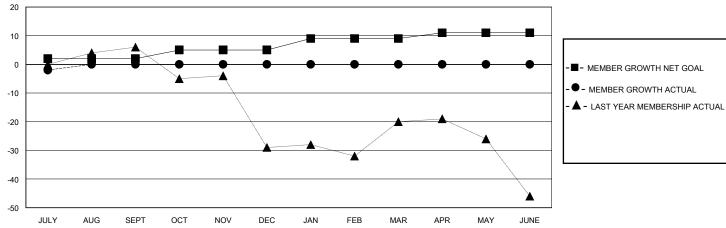

## GMT: LOCATION PENNSYLVANIA GMT CA

| Clubs                 |               |           |               | Members               |                        |                         |                                                    |  |  |
|-----------------------|---------------|-----------|---------------|-----------------------|------------------------|-------------------------|----------------------------------------------------|--|--|
| RESULTS FOR 2024-2025 |               |           |               | RESULTS FOR 2024-2025 |                        |                         |                                                    |  |  |
| QUARTER               | NEW CLUB GOAL | NEW CLUBS | DROPPED CLUBS | QUARTER MEMB          | SER GROWTH NET<br>GOAL | MEMBER GROWTH<br>ACTUAL | DROPPED<br>MEMBERS ACTUAL<br>(including transfers) |  |  |
| JULY/AUG/SEPT         | 0             | 0         | 0             | JULY/AUG/SEPT         | 2                      | 7                       | 9                                                  |  |  |
| OCT/NOV/DEC           | 0             | 0         | 0             | OCT/NOV/DEC           | 3                      | 0                       | 0                                                  |  |  |
| JAN/FEB/MAR           | 1             | 0         | 0             | JAN/FEB/MAR           | 4                      | 0                       | 0                                                  |  |  |
| APR/MAY/JUNE          | 0             | 0         | 0             | APR/MAY/JUNE          | 2                      | 0                       | 0                                                  |  |  |